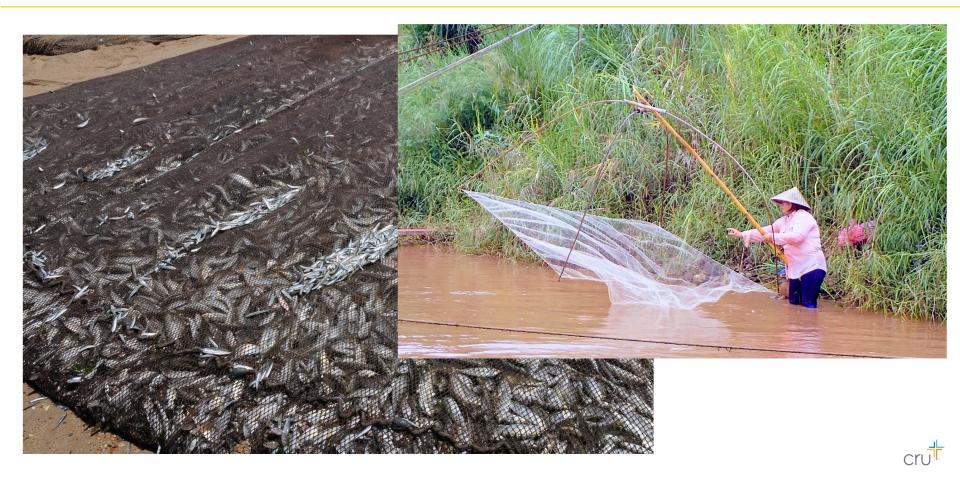

## Reaching More People Through Digital Surveys

Digital Surveys help you move from fishing with a pole to fishing with a net.

## Digital Surveys Expand Impact